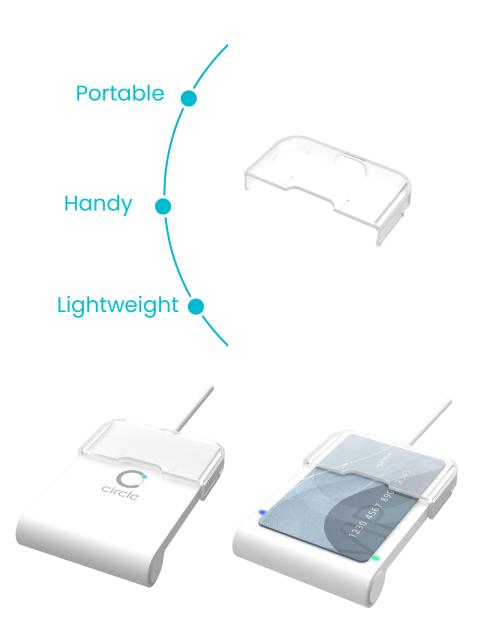

## **Card Holder**

[For CIR315A, CIR315B]

This chic and handy card holder is a great add-on to CIR315A and CIR315B contactless readers. With its ergonomic design, it perfectly holds the contactless smart card on the contactless smart card reader for smart card operations. It is a value-added accessory that enhances the user experience.

## Installation

Slide the card holder from the top of reader until they are tightly attached.