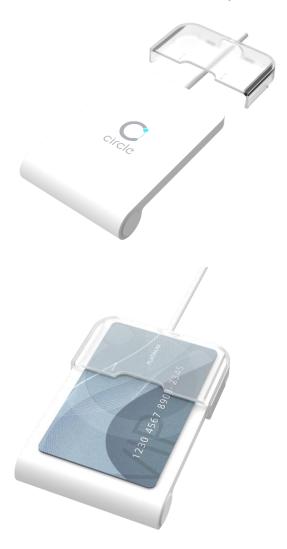

## **Card Holder**

[For CIR315A, CIR315B]

This chic and handy card holder is a great add-on to CIR315A and CIR315B contactless readers. With its ergonomic design, it perfectly holds the contactless smart card on the contactless smart card reader for smart card operations. It is a value-added accessory that enhances the user experience.

## Installation

Slide the card holder from the top of reader until they are tightly attached.